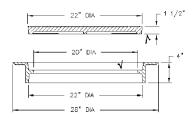

Sizes listed in order of clear openings

Illustrating bottom flange

Illustrating top flange Illustrating b

Illustrating bottom flange

| Catalog<br>Number | A<br>Cover<br>Diameter | B<br>Cover<br>Thickness | C<br>Clear<br>Opening | D<br>Drop In<br>Dimension | E<br>Top<br>Flange | F<br>Frame<br>Height |
|-------------------|------------------------|-------------------------|-----------------------|---------------------------|--------------------|----------------------|
| 2960              | 6 1/2                  | 1 1/2                   | 5                     | 5 3/4                     | 7 5/8              | 6 1/4                |
| 2965*             | 8                      | 1                       | 6 1/2                 | 8                         | 9 3/4              | 10                   |
| 2966+             | 8                      | 1                       | 6 1/2                 | 11 1/2                    | 9 3/4              | 10                   |
| 2967++            | 8                      | 1                       | 6 1/2                 | 7 13/16                   | 9 3/4              | 10                   |
| 2970+++           | 8 1/4                  | 3/4                     | 7                     | 7 3/4                     | 9 1/2              | 6 1/4                |
| 2975+++           | 9 5/8                  | 3/4                     | 8 1/4                 | 9                         | 10 3/4             | 7 1/2                |
| 2980              | 11 3/8                 | 5/8                     | 10                    | -                         | 13                 | 7 1/2                |

Note: All dimensions are in inches.

- \* 2965 Grate option, 1 1/2" and 2 1/2" Adjusting risers available with this unit
- + 2966 unit has 4 lugs at base of frame
- ++ 2967 unit is 2 piece split frame
- +++ 2970 & 2975 can be bolted