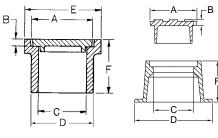

Sizes listed in order of clear openings

Illustrating bottom flange

Illustrating top flange Illustrating b

Illustrating bottom flange

| Catalog<br>Number | A<br>Cover<br>Diameter | B<br>Cover<br>Thickness | C<br>Clear<br>Opening | D<br>Drop In<br>Dimension | E<br>Top<br>Flange | F<br>Frame<br>Height |
|-------------------|------------------------|-------------------------|-----------------------|---------------------------|--------------------|----------------------|
| 2960              | 6 1/2                  | 1 1/2                   | 5                     | 5 3/4                     | 7 5/8              | 6 1/4                |
| 2965*             | 8                      | 1                       | 6 1/2                 | 8                         | 9 3/4              | 10                   |
| 2966+             | 8                      | 1                       | 6 1/2                 | 11 1/2                    | 9 3/4              | 10                   |
| 2967++            | 8                      | 1                       | 6 1/2                 | 7 13/16                   | 9 3/4              | 10                   |
| 2970+++           | 8 1/4                  | 3/4                     | 7                     | 7 3/4                     | 9 1/2              | 6 1/4                |
| 2975+++           | 9 5/8                  | 3/4                     | 8 1/4                 | 9                         | 10 3/4             | 7 1/2                |
| 2980              | 11 3/8                 | 5/8                     | 10                    | -                         | 13                 | 7 1/2                |

Note: All dimensions are in inches.

- \* 2965 Grate option, 1 1/2" and 2 1/2" Adjusting risers available with this unit
- + 2966 unit has 4 lugs at base of frame
- ++ 2967 unit is 2 piece split frame
- +++ 2970 & 2975 can be bolted